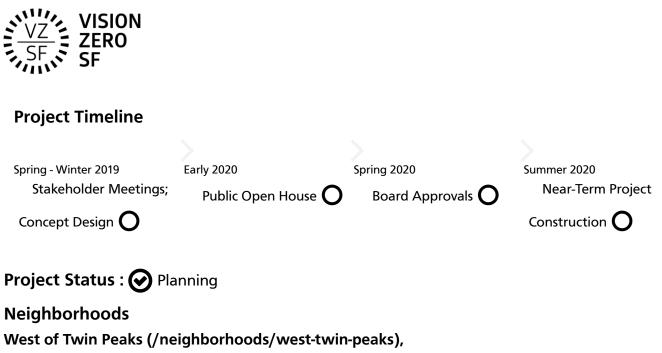

This project is aimed at improving safety, accessibility, and comfort for people traveling on Ocean Avenue between Geneva Avenue / Frida Kahlo Way (Phelan Avenue) and San Jose Avenue. The Project will take the recommendations from the SF Planning Department's Ocean Avenue Corridor Design as a starting point for discussion and to respect the community input that went into that past planning effort. The goals of this project will be two-fold. First will be development of a set of near-term improvements – cost-effective measures that can be installed quickly to immediately improve safety on Ocean Avenue. Second will be the creation of a long-term vision for the Ocean Avenue corridor that can be coordinated with other on-going projects or a future Muni re-rail project.